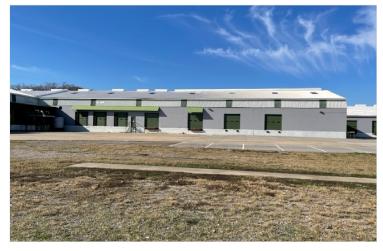

se entertainment complex located just east of Downtown Plano on nearly 10 acres. This redeveloped property is anchored by Fowling Warehouse, which occupies approximately 71,000 square feet. Fowling Warehouse features the original football bowling pin game while offering a wide assortment of craft beers, mixed drinks and a restaurant.



## YEAR BUILT / RENOVATED:

1944 / 2022-2023

LOT SIZE: 9.788 Acres

OCCUPANCY:

±79%

### DAILY TRAFFIC COUNT:

±26,985 (14th Street)

#### **PROPERTY INFO:**

- Great Visibility
- 333 Parking Spaces
- Signage Available
- ±143,771 SF Building
- 100% Fire Sprinklered
- 0.70 mile from Downtown Plano
- Unique concrete & steel columns
- 14 dock-high overhead doors
- Clear height from 20' to 29'
- Renovations completed 2023



## **BUILDING EXTERIOR**













## **BUILDING INTERIOR**



## **RADIUS MAP**



### **AERIAL MAP**



## STREET MAP



## **FLOOR PLAN**