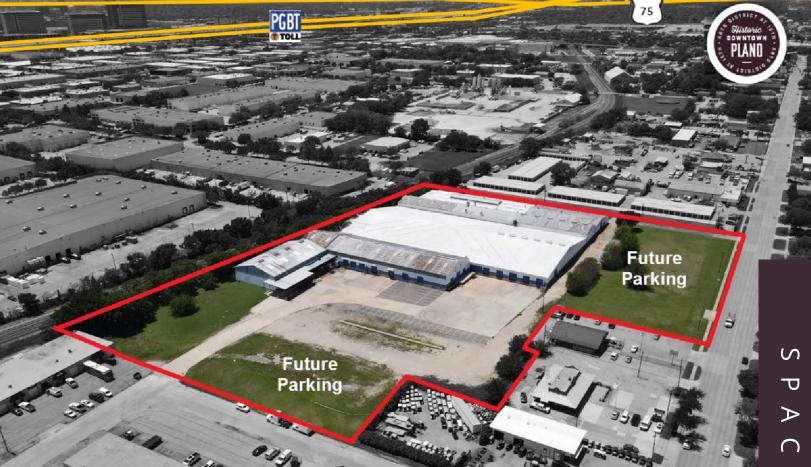

### **AERIAL MAP**

#### SUMMARY:

SplitRail Warehouse is a mixed-use entertainment complex located just east of Downtown Plano on nearly 10 acres. This redeveloped property is anchored by Fowling Warehouse, which occupies approximately 71,000 square feet. Fowling Warehouse features the original football bowling pin game while offering a wide assortment of craft beers, mixed drinks and a restaurant.

#### **PROPERTY INFO:**

- Great Visibility
- 333 Parking Spaces
- Signage Available
- ±143,771 SF Building
- 100% Fire Sprinklered
- 0.70 mile from Downtown Plano
- Unique concrete & steel columns
- 14 dock-high overhead doors
- Clear height from 20' to 29'
- Renovations completed 2023