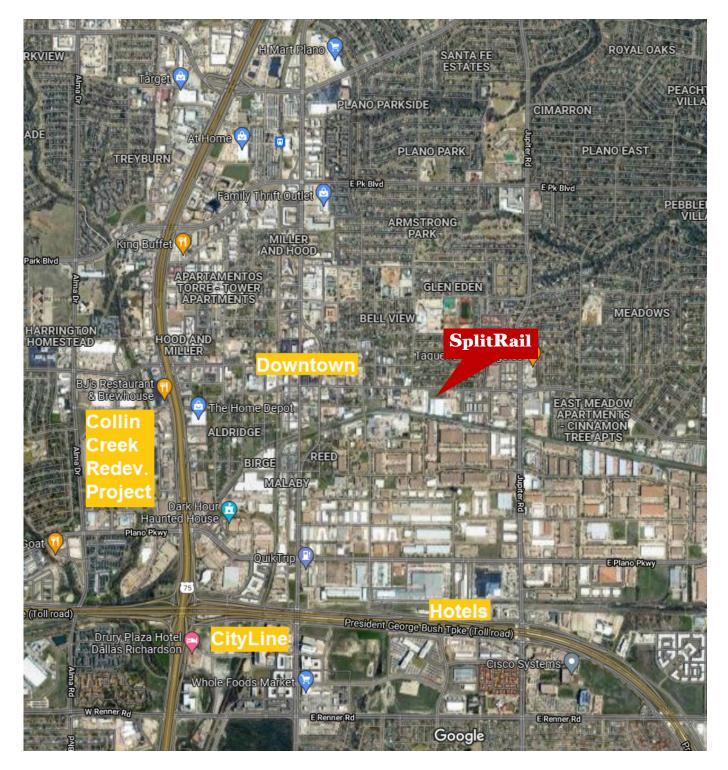

acres. This redeveloped property is anchored by Fowling Warehouse, which occupies approximately 71,000 square feet. Fowling Warehouse features the original football bowling pin game while offering a wide assortment of craft beers, mixed drinks and a restaurant.



## YEAR BUILT / RENOVATED:

1944 / 2022-2023

LOT SIZE: 9.788 Acres

OCCUPANCY:

±79%

### DAILY TRAFFIC COUNT:

±26,985 (14th Street)

#### **PROPERTY INFO:**

- Great Visibility
- 333 Parking Spaces
- Signage Available
- ±143,771 SF Building
- 100% Fire Sprinklered
- 0.70 mile from Downtown Plano
- Unique concrete & steel columns
- 14 dock-high overhead doors
- Clear height from 20' to 29'
- Renovations completed 2023



## **BUILDING EXTERIOR**













## **BUILDING INTERIOR**



## **RADIUS MAP**



### **AERIAL MAP**



## STREET MAP



## **FLOOR PLAN**