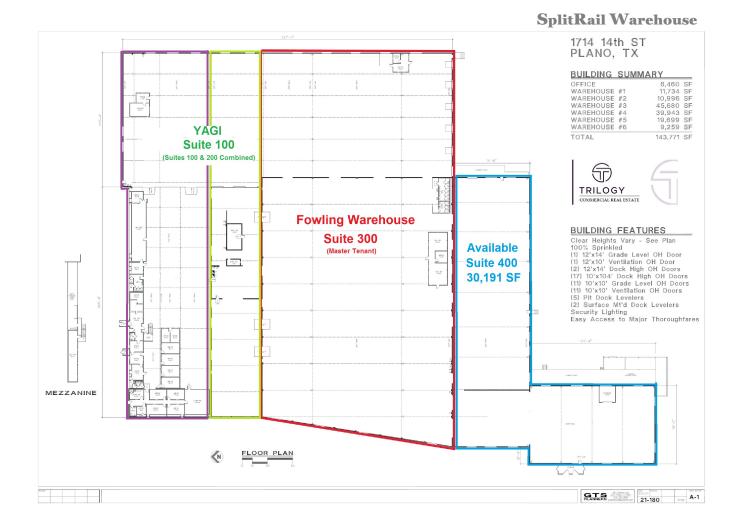

#### AVAILABLE:

30,191 SF

#### JOIN TENANTS:

Fowling Warehouse and YAGI Electrical

## **FLOOR PLAN**