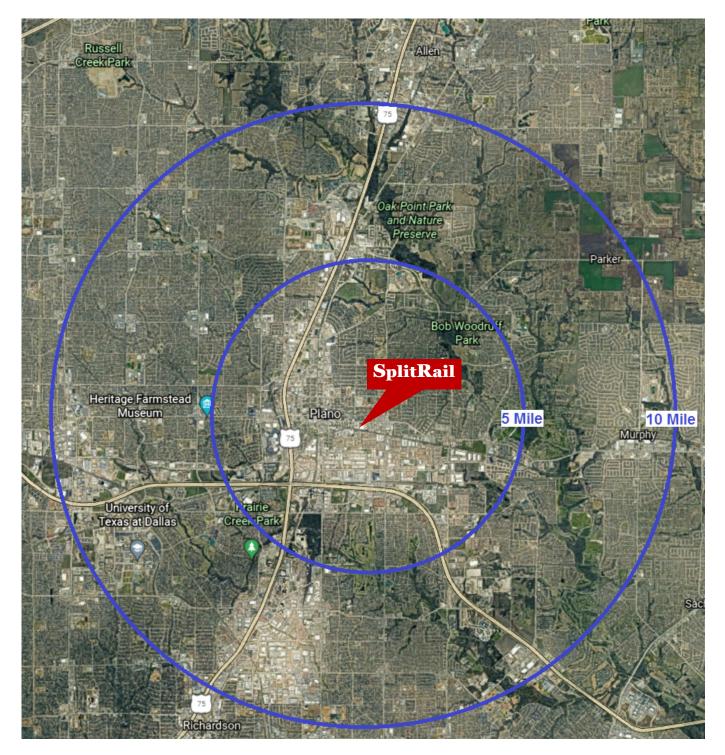

own Plano on nearly 10 acres. This redeveloped property is anchored by Fowling Warehouse, which occupies approximately 71,000 square feet. Fowling Warehouse features the original football bowling pin game while offering a wide assortment of craft beers, mixed drinks and a restaurant.



## YEAR BUILT / RENOVATED:

1944 / 2022-2023

LOT SIZE: 9.788 Acres

OCCUPANCY:

±79%

### DAILY TRAFFIC COUNT:

±26,985 (14th Street)

#### **PROPERTY INFO:**

- Great Visibility
- 333 Parking Spaces
- Signage Available
- ±143,771 SF Building
- 100% Fire Sprinklered
- 0.70 mile from Downtown Plano
- Unique concrete & steel columns
- 14 dock-high overhead doors
- Clear height from 20' to 29'
- Renovations completed 2023



## **BUILDING EXTERIOR**













## **BUILDING INTERIOR**



## **RADIUS MAP**



### **AERIAL MAP**



## STREET MAP



## **FLOOR PLAN**