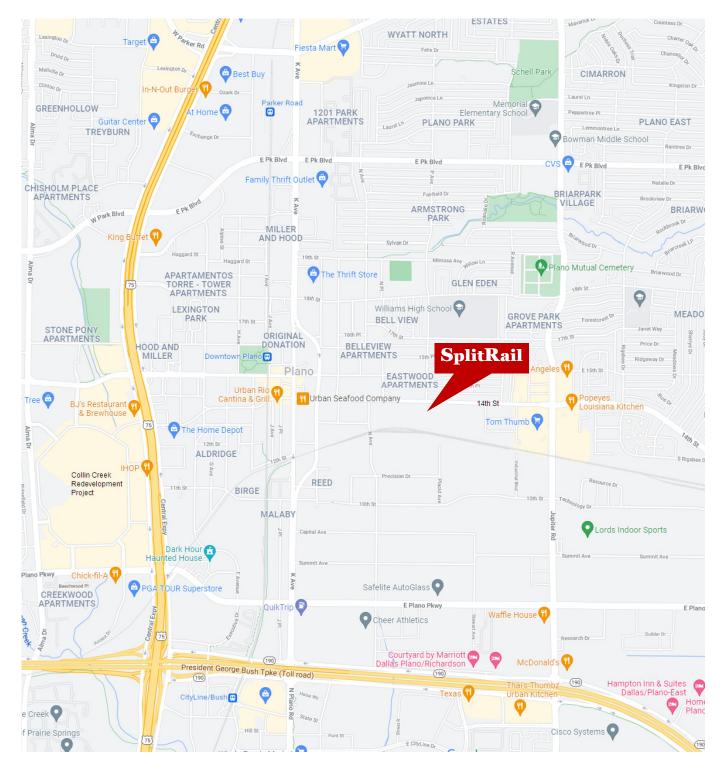

#### LOCATION:

East of US 75 (Central Expressway), north of President George Bush Tollway, and 1/2 mile from historic Downtown Plano.

### DAILY TRAFFIC COUNT:

±26,985 (14th Street)

## STREET MAP