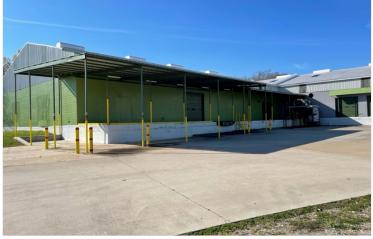

entertainment complex located just east of Downtown Plano on nearly 10 acres. This redeveloped property is anchored by Fowling Warehouse, which occupies approximately 71,000 square feet. Fowling Warehouse features the original football bowling pin game while offering a wide assortment of craft beers, mixed drinks and a restaurant.



## YEAR BUILT / RENOVATED:

1944 / 2022-2023

LOT SIZE: 9.788 Acres

OCCUPANCY:

±79%

### DAILY TRAFFIC COUNT:

±26,985 (14th Street)

#### **PROPERTY INFO:**

- Great Visibility
- 333 Parking Spaces
- Signage Available
- ±143,771 SF Building
- 100% Fire Sprinklered
- 0.70 mile from Downtown Plano
- Unique concrete & steel columns
- 14 dock-high overhead doors
- Clear height from 20' to 29'
- Renovations completed 2023



## **BUILDING EXTERIOR**













## **BUILDING INTERIOR**



## **RADIUS MAP**



### **AERIAL MAP**



## STREET MAP



## **FLOOR PLAN**