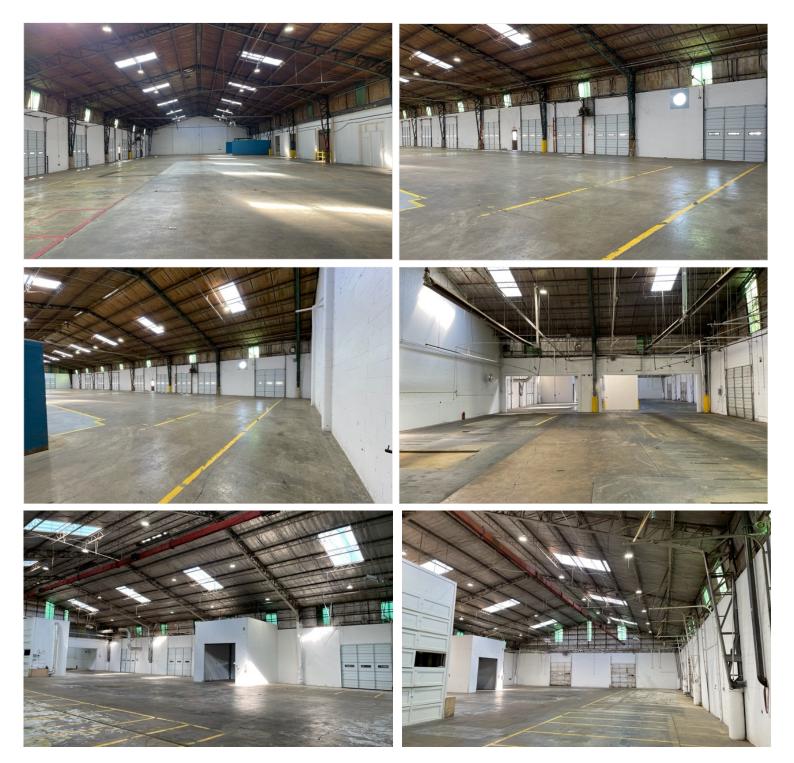

ed just east of Downtown Plano on nearly 10 acres. This redeveloped property is anchored by Fowling Warehouse, which occupies approximately 71,000 square feet. Fowling Warehouse features the original football bowling pin game while offering a wide assortment of craft beers, mixed drinks and a restaurant.



## YEAR BUILT / RENOVATED:

1944 / 2022-2023

LOT SIZE: 9.788 Acres

OCCUPANCY:

±79%

### DAILY TRAFFIC COUNT:

±26,985 (14th Street)

#### **PROPERTY INFO:**

- Great Visibility
- 333 Parking Spaces
- Signage Available
- ±143,771 SF Building
- 100% Fire Sprinklered
- 0.70 mile from Downtown Plano
- Unique concrete & steel columns
- 14 dock-high overhead doors
- Clear height from 20' to 29'
- Renovations completed 2023



## **BUILDING EXTERIOR**













## **BUILDING INTERIOR**



## **RADIUS MAP**



### **AERIAL MAP**



## STREET MAP



## **FLOOR PLAN**