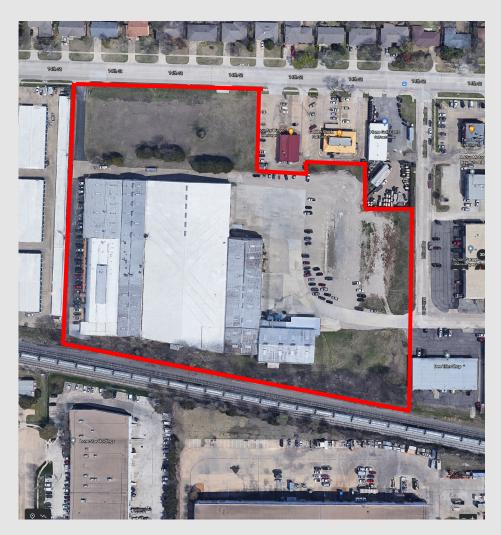

Y:

SplitRail Warehouse is a mixed-use entertainment complex located just east of Downtown Plano on nearly 10 acres. This redeveloped property is anchored by Fowling Warehouse, which occupies approximately 71,000 square feet. Fowling Warehouse features the original football bowling pin game while offering a wide assortment of craft beers, mixed drinks and a restaurant.



## YEAR BUILT / RENOVATED:

1944 / 2022-2023

LOT SIZE: 9.788 Acres

OCCUPANCY:

±79%

### DAILY TRAFFIC COUNT:

±26,985 (14th Street)

#### **PROPERTY INFO:**

- Great Visibility
- 333 Parking Spaces
- Signage Available
- ±143,771 SF Building
- 100% Fire Sprinklered
- 0.70 mile from Downtown Plano
- Unique concrete & steel columns
- 14 dock-high overhead doors
- Clear height from 20' to 29'
- Renovations completed 2023



## **BUILDING EXTERIOR**













## **BUILDING INTERIOR**



## **RADIUS MAP**



### **AERIAL MAP**



## STREET MAP



## **FLOOR PLAN**