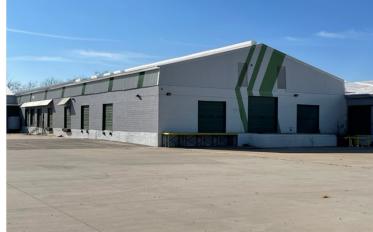

-use entertainment complex located just east of Downtown Plano on nearly 10 acres. This redeveloped property is anchored by Fowling Warehouse, which occupies approximately 71,000 square feet. Fowling Warehouse features the original football bowling pin game while offering a wide assortment of craft beers, mixed drinks and a restaurant.



## YEAR BUILT / RENOVATED:

1944 / 2022-2023

LOT SIZE: 9.788 Acres

OCCUPANCY:

±79%

### DAILY TRAFFIC COUNT:

±26,985 (14th Street)

#### **PROPERTY INFO:**

- Great Visibility
- 333 Parking Spaces
- Signage Available
- ±143,771 SF Building
- 100% Fire Sprinklered
- 0.70 mile from Downtown Plano
- Unique concrete & steel columns
- 14 dock-high overhead doors
- Clear height from 20' to 29'
- Renovations completed 2023



## **BUILDING EXTERIOR**













## **BUILDING INTERIOR**



## **RADIUS MAP**



### **AERIAL MAP**



## STREET MAP



## **FLOOR PLAN**